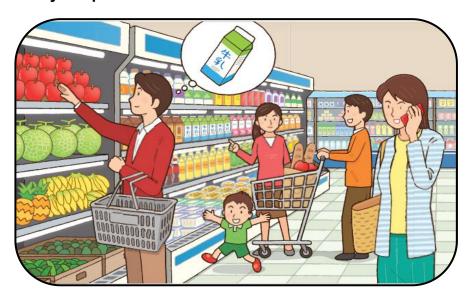

## Please study the picture below.

# Please look at the picture.

| 2. What is the man going to buy next?                                 |  |
|-----------------------------------------------------------------------|--|
| Answer:                                                               |  |
| 3. What is the woman with a bag doing?                                |  |
| Answer:                                                               |  |
| Please answer the following questions.                                |  |
| 4. What is your favorite food?                                        |  |
| Answer:                                                               |  |
| 5. Do you go to the supermarket with your parents to do the shopping? |  |
| If yes, please tell me more. If no, why not?                          |  |
| Answer:                                                               |  |